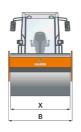

|  | Machine dimensions        |    |      |
|--|---------------------------|----|------|
|  | Total length (L)          | mm | 5950 |
|  | Width (B)                 | mm | 2314 |
|  | Total height (H)          | mm | 2960 |
|  | Drum width (X)            | mm | 2140 |
|  | Height loading, min. (Hl) | mm | 2308 |