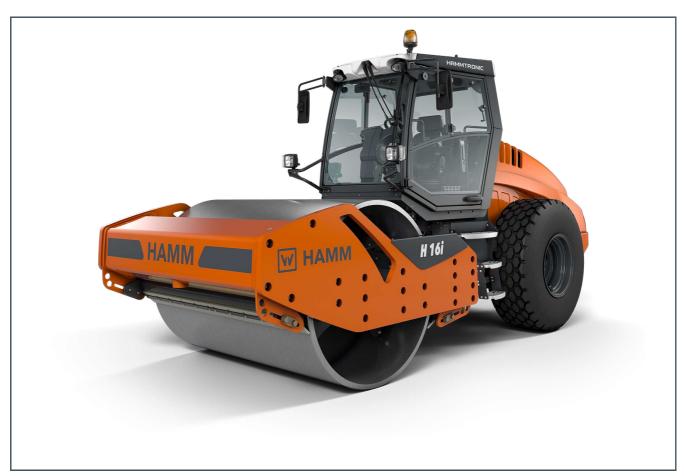

# H 16i

Compactor with smooth drum
Compactors Series H / Series H234

# **HIGHLIGHTS H**

- 3-point articulation for outstanding traction and off-road mobility
- > Operating concept Easy Drive
- > Electronic machine management Hammtronic
- Excellent view of the machine and the construction site
- High compaction performance thanks to high line load and big amplitudes