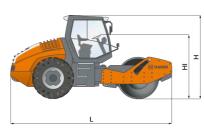

|  | Machine dimensions        |    |      |
|--|---------------------------|----|------|
|  | Total length (L)          | mm | 5950 |
|  | Width (B)                 | mm | 2314 |
|  | Total height (H)          | mm | 2960 |
|  | Drum width (X)            | mm | 2140 |
|  | Height loading, min. (Hl) | mm | 2308 |